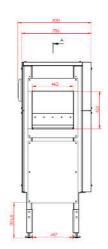

Read more on our website

- PET-bottles
- Aluminum cans
- Steel cans T
- Tetra pack
- Glass
- Mixed materials

- Compaction ratio 1:2 -1:4
- Capacity of 1300 -1600
- pcs/m
- 0/60Hz
- 4/5/11 kw
- 115/208/230/400 VAC

#### Long lifetime with Changeable tools

Designed for longevity and low operational costs, our Minimator several machines have compacted hundred million units worldwide. Compacted materials are handled using traditional conveyors or our own developed and integrated air conveying systems, which are very clean and flexible in terms of labels- and liquids spillage.