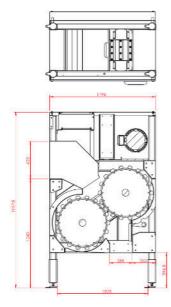

Read more on our website

- PET-bottles
- Aluminum cans
- Steel cans T
- Tetra pack
- Glass
- Mixed materials

- Compaction ratio 1:2 -1:4
- Capacity of 1300 -1600
- pcs/m
- 0/60Hz
- 4/5/11 kw
- 115/208/230/400 VAC

#### Long lifetime with Changeable tools

Designed for longevity and low operational costs, our Minimator several machines have compacted hundred million units worldwide. Compacted materials are handled using traditional conveyors or our own developed and integrated air conveying systems, which are very clean and flexible in terms of labels- and liquids spillage.